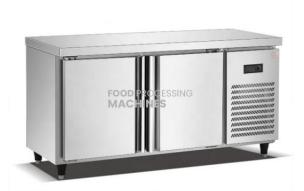

# FOOD PROCESSING MACHINES

Email: info@reliefaidsuppliers.com

**Product Name:** 

Workbench Refrigerator

Product Code: FOOD-REF111001

#### **Description:**

Workbench Refrigerator

#### **Technical Specification:**

Imported famous compressor Accurate refrigeration.

Multiply adjustable shelves full fill different merchandising request

Digital temperature controller ensure better temperature control and saving energy

Fully spread air flow, Better refrigeration effect no pollution

Thicker SS material keep long service time