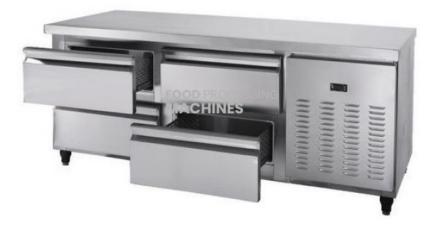

#### Product Name :

Stainless Steel Table Workbench Chiller with Drawer

#### **Description :**

Stainless Steel Table Workbench Chiller with Drawer

#### **Technical Specification :**

Famous compressor Accurate refrigeration. Multiply adjustable shelves full fill different merchandising request Digital temperature controller ensure better temperature control and saving energy Fully spread air flow,Better refrigeration effect no pollution Thicker SS material keep long service time Temperature: 0~10°C or -18~-22°C Model refrigeration: Fan cooling Power: 210W/230W Volume: 200L