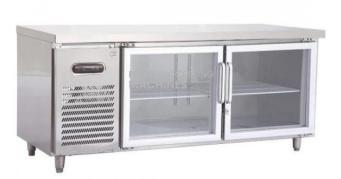

## FOOD PROCESSING MACHINES

Email: info@reliefaidsuppliers.com

**Product Name:** 

Stainless Steel Workbench Fridge

Product Code: FOOD-REF111006

## **Description:**

Stainless Steel Workbench Fridge

## **Technical Specification:**

Famous compressor Accurate refrigeration.

Multiply adjustable shelves full fill different merchandising request

Digital temperature controller ensure better temperature control and saving energy

Fully spread air flow, Better refrigeration effect no pollution

Temperature: 0~10°C or -18~-22°C Model refrigeration: Fan cooling

Power: 210W/230W Volume: 200L

FOOD PROCESSING MACHINES

**Foodprocessing Machines** 