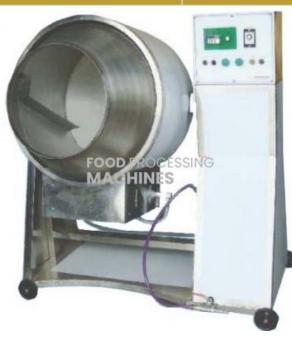

# **Product Name:**

Medium-type Stir-Fry Machine (Automatic)

**Product Code:** FOOD-MET0029

## **Description:**

Medium-type Stir-Fry Machine (Automatic)

# **Technical Specification:**

The total capacity is 300L, working capacity is 100L.

It is a professional food stir-fry machine, suitable for stir fry every kind of food such as peanuts, rice, vegetable and so on.

Electric-controlled speed, rotary speed can be adjusted. Rotary direction can be clockwise and anti-clockwise, the angle can be set. It is using motor for tilting/pouring out the food after cooking. There is a alarm bell and time controller to remind you its done as required.