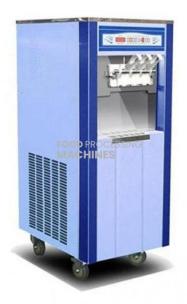

#### **Description :**

Yogurt Soft Serve Ice Cream Machine

#### **Technical Specification :**

Imported famous compressor Accurate refrigeration. Full output and quick for ice cream production Digital temperature controller ensure better temperature control and saving energy Fully spread air flow,Better refrigeration effect no pollution Low noise less than 50dB Temperature: -10~-15°C Model refrigeration: Fan cooling Power: 1750W Capacity: 22Liters/H