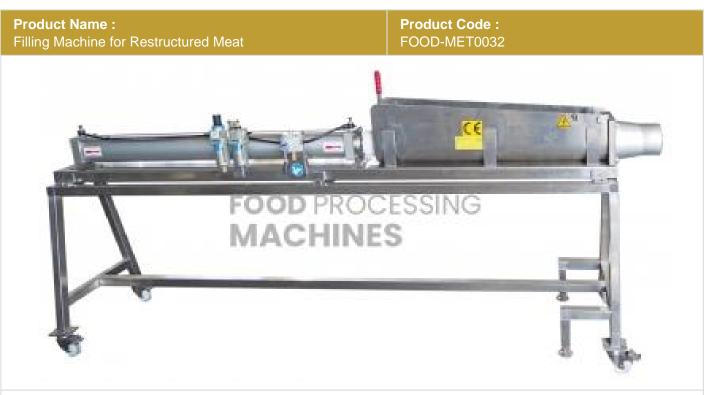

## **Description :**

Filling Machine for Restructured Meat

## **Technical Specification :**

It is a professional meat filling machine for restructured meat. Pneumatically fills meat or marinated meat, with customized mold to meet different needs. Made of stainless steel, sanitary and easy to clean.

## Features

- 1. Made of stainless steel, sanitary and easy to clean.
- 2. Pneumatic type can be operated easily and safely.
- 3. No need of electricity, very energy saving and carbon reducing.

4. Special designed air combination unit, which can keep material from going into cylinder and prevent cylinder from wearing.

- 5. The mold's size can be customized to meet different needs.
- 6. Comes with a frame for conveniently placing the material. And it can be taken apart as required.

Suitable for quantitative filling restructured meat