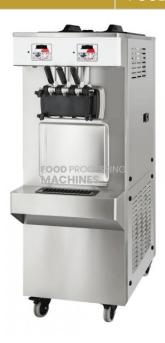

# FOOD PROCESSING MACHINES

Email: info@reliefaidsuppliers.com

**Product Name:** 

Soft Serve Ice Cream Maker Machine

Product Code: FOOD-REF115008

#### **Description:**

Soft Serve Ice Cream Maker Machine

#### **Technical Specification:**

Cone counting.

Material shortage alert.

High temperature alert.

Strap skidding and cylinder frozen warnig.

Specialized compressor ensures better refrigeration performance & electricity saving.

Packaging:Corton with pallet and wooden frame

full cuprum evaportator and danfoss valve

Low Mix Alarm

Temperature: -10~-15°C

Model refrigeration: Fan cooling

Power: 1750W Capacity: 22Liters/H