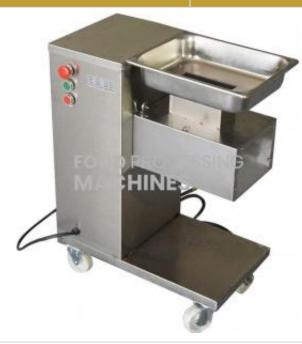

#### **Product Name :** Fresh Meat Slicer Equipment

#### **Description :**

Fresh Meat Slicer Equipment

#### **Technical Specification :**

Belt width: 180mm Belt speed: 3~15m/min Cutting thickness: Min.:3mm Max.:40mm Cutting speed: 60pcs/min (single-lane) Max. product width: 150mm Power: 1.65kw The electricity: 380V/50Hz,3P415v,220v,3p Input height: 1000?1100mm Output height: 1000?1100mm Overall dimension: 2100x850x1300mm