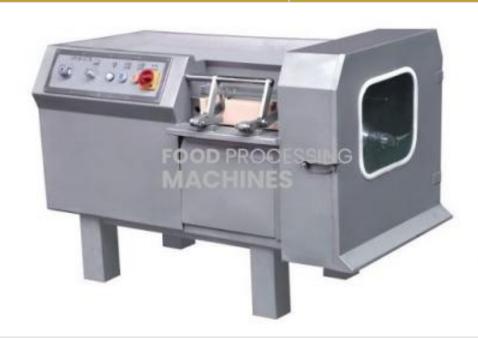

## **Description:**

Meat Dicing Machine

## **Technical Specification:**

chicken dicer is used to 3D cutting for fresh meat or mircro-frozen meat without bone

chicken dicer is used for 3D cutting for fresh meat or micro-frozen meat into dice or strip, the cube or strip size can be adjustable. The range of cube size is 5-27mm, chicken dicer machine is widely used in meat process factory, restaurant, hotels, schools etc.