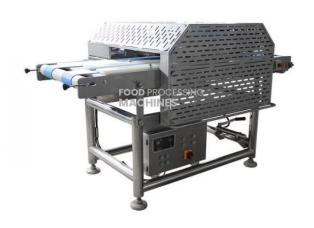

# FOOD PROCESSING MACHINES

Email: info@reliefaidsuppliers.com

Product Name:
Chicken Cutlet Slicer

Product Code: FOOD-MTS0033

### **Description:**

Chicken Cutlet Slicer

#### **Technical Specification:**

Belt width: 200mm Belt speed: 3~15m/min

Cutting thickness: Min.:3mm Max.:40mm Cutting speed: 120pcs/min (Dual-lane)

Max. product width: 140mm

Power: 1.65kw

The electricity: 380V/50Hz,3P,415v,220v,3p